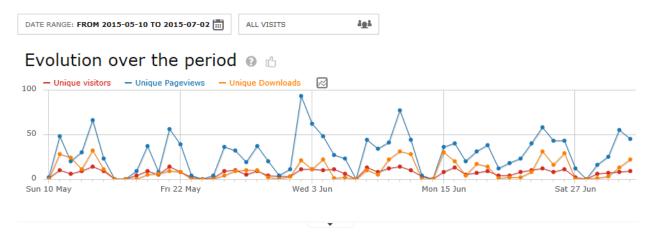

This report reflects on a time period ranging from 10 May 2015 to 2 July 2015. Members from 5 continents used the website and the numbers of visits are on a constant increase. The picture below is an overview of the visits, downloads etc. *The web analytics programme was installed a month after the website was launched so does not offer statistics for the whole life of the website.* 

## Report

The picture below is a list of pages members have visited and shows the number of page views.