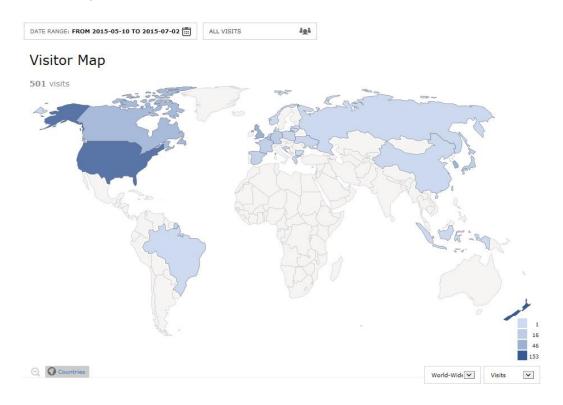

The picture below gives a more detailed description on the member countries/economies that have visited and performed actions on the website.

The picture below displays the number of visits based on continent representation and shows that 27 distinct countries have visited the webiste.