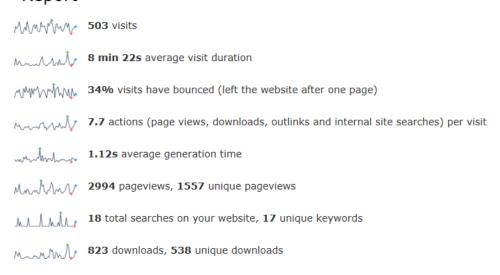

## Report

The picture below is a list of pages members have visited and shows the number of page views.