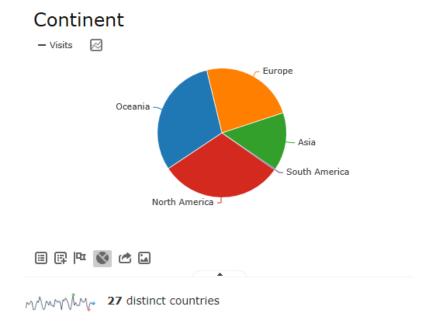

The picture below gives a more detailed description on the member countries/economies that have visited and performed actions on the website.

The picture below displays the number of visits based on continent representation and shows that 27 distinct countries have visited the webiste.